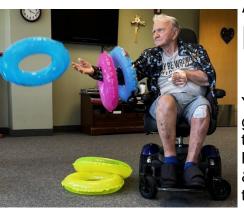

## A Halo of a Good Time

Seen to the right here is Rich having a fun time playing ring toss with the inflatable rings. It also doubles as halo, to help show off that heavenly smile of his.